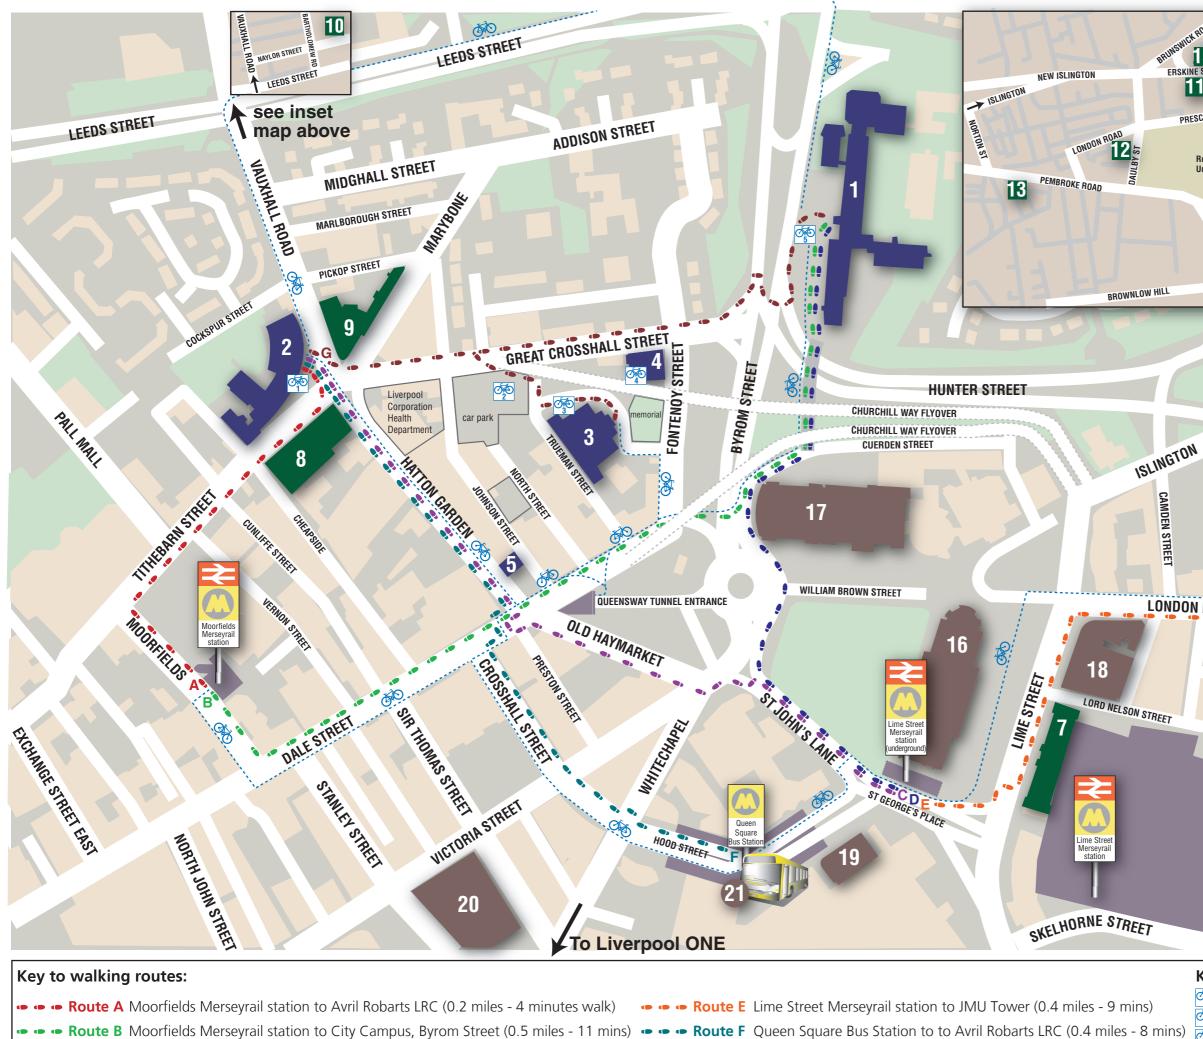

- • Route C Lime Street Merseyrail station to to Avril Robarts LRC (0.5 miles 10 mins)
- •• •• Route D Lime Street Merseyrail station to City Campus, Byrom Street (0.4 miles 9 mins)
- • Route G Avril Robarts LRC to Henry Cotton Street Campus/ City Campus, Byrom Street (0.4 miles - 8 mins)

| ANDA E                                 | Key to University sites:<br>City Campus                                      |
|----------------------------------------|------------------------------------------------------------------------------|
| KANDE<br>15 E<br>NE STREET             | (Byrom Street)<br>James Parsons Building,<br>Cherie Booth Building,          |
| ESCOT STREET                           | Tom Reilly Building,<br>Max Perutz Building,<br>Peter Jost Enterprise Centre |
| Royal Liverpool<br>University Hospital | 2 Avril Robarts LRC                                                          |
|                                        | <b>3</b> Henry Cotton Campus                                                 |
| CHININ STREET                          | 4 Sports Science<br>Building                                                 |
| IN STREET                              | <b>5 Kingsway House</b><br>(Graduate Development Centre)                     |
|                                        | 6 JMU Tower                                                                  |
| see inset                              | Key to Halls of Residence:                                                   |
| map above                              | 7 North Western Hall                                                         |
| N HOFTON STREET 6                      | 8 Victoria Halls                                                             |
| N STREET 6                             | <b>9</b> Marybone 1, 2 & 3                                                   |
| FRASER STREET                          | 10 Atlantic Point                                                            |
| STREET                                 | 11 Prospect Point                                                            |
|                                        | 12 Opal Court<br>13 Apollo Court                                             |
| N RUAD                                 | 14 Liberty Park                                                              |
|                                        | 15 Europa Halls                                                              |
|                                        | Key to city centre buildings:                                                |
|                                        | 16 St George's Hall                                                          |
|                                        | World Museum<br>Liverpool                                                    |
|                                        | 18 Empire Theatre                                                            |
|                                        | <b>19</b> Royal Court Theatre                                                |
|                                        | 20 Met Quarter                                                               |
|                                        | 21 Queen Square<br>Travel Centre                                             |
|                                        | Key to symbols:                                                              |
| Key to cycle parking:                  | University site                                                              |
| 12 cycle stands (24 spaces)            | Halls of Residence                                                           |
| 17 cycle stands (34 spaces)            | City centre building                                                         |
| 14 cycle stands (28 spaces)            | Merseyrail station                                                           |
| 4 cycle stands (8 spaces)              | 퉋 Bus station                                                                |
| 25 cycle stands (30 spaces)            | 💑 Cycle path                                                                 |
|                                        |                                                                              |